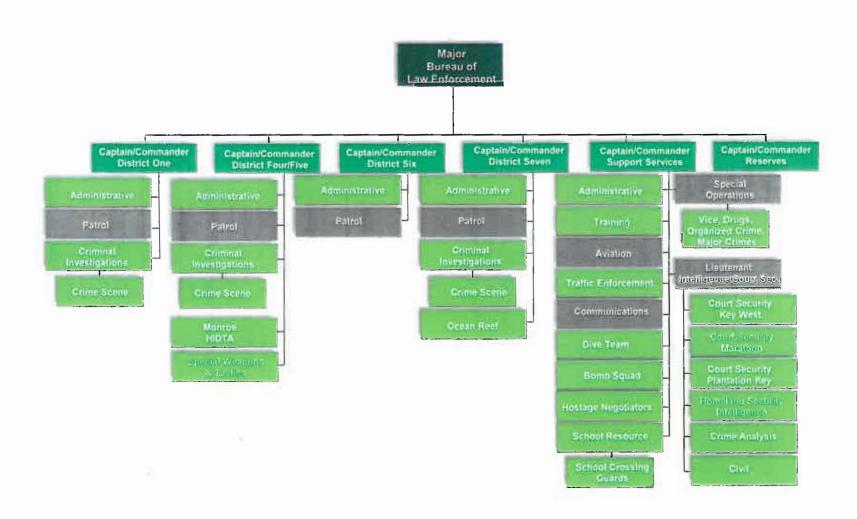

#### LAW ENFORCEMENT SECTION

| 14    | Bureau of Law Enforcement Organizational Chart |
|-------|------------------------------------------------|
| 15    | Bureau of Administration Organizational Chart  |
| 16    | Law Enforcement Budget (LEB) - Two Year        |
|       | Comparison                                     |
| 17    | LEB - Five Year Comparison                     |
| 18-19 | LEB - Positions by Section                     |