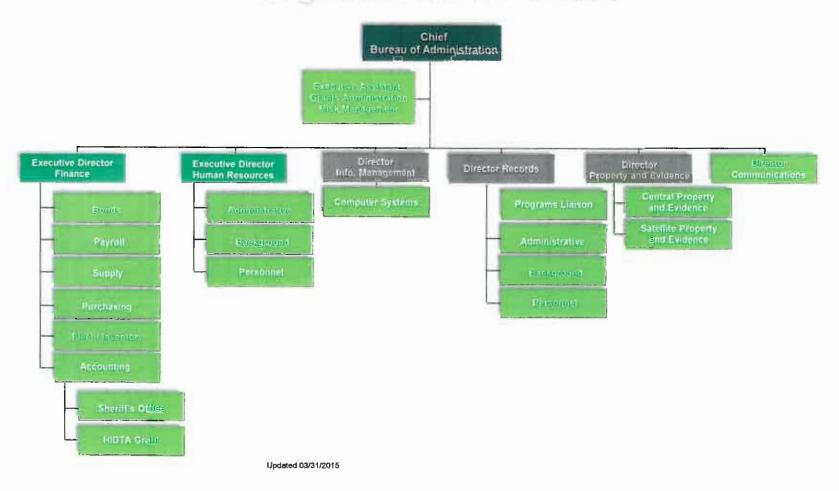

#### LAW ENFORCEMENT SECTION

| 14    | Bureau of Law Enforcement Organizational Chart |
|-------|------------------------------------------------|
| 15    | Bureau of Administration Organizational Chart  |
| 16    | Law Enforcement Budget (LEB) - Two Year        |
|       | Comparison                                     |
| 17    | LEB - Five Year Comparison                     |
| 18-19 | LEB - Positions by Section                     |