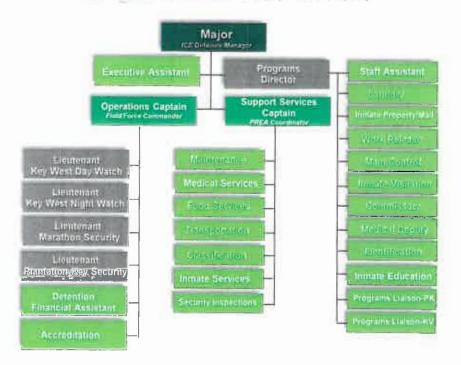

#### CORRECTIONS SECTION

| 20 | Bureau of Corrections (CB) Organizational Chart |
|----|-------------------------------------------------|
| 21 | CB - Two Year Comparison                        |
| 22 | CB - Five Year Comparison                       |
| 23 | CB Positions by Section                         |