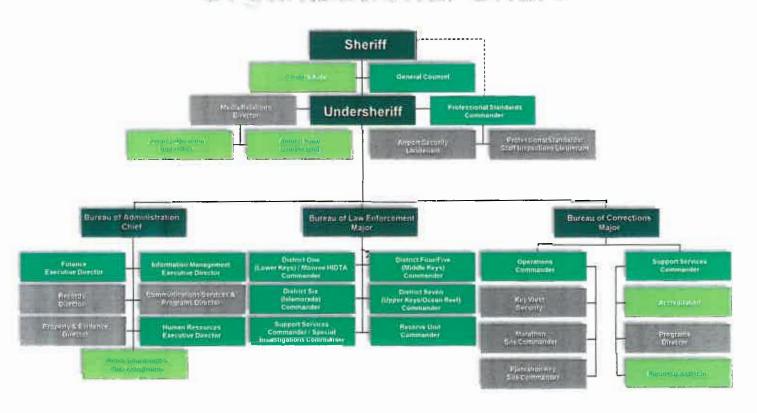

| 453,028   |
| .60   | Capital Outlay        |      | 8,000     |
| .90   | Contingency           |      |           |
|       | TOTAL                 | _\$_ | 630,624   |





\_WWW.KEYSSO<u>.Net</u>\_







#### Page 2 - BUDGET CERTIFICATE FISCAL YEAR 2017-2018

#### PUBLIC SAFETY

| .10 | Personal Services  | \$ | 1,179,604 |
|-----|--------------------|----|-----------|
| .30 | Operating Expenses |    | 3,301,102 |
| .60 | Capital Outlay     |    | 23,000    |
| .90 | Contingency        | _  |           |
|     | TOTAL              | \$ | 4,503,706 |

Respectfully submitted,

Richard A. Ramsay Sheriff of Monroe County



## Public Safety Budget Fiscal Year 2017 - 2018

- \*Law Enforcement
- \*Corrections
- \*Court Security



## Monroe County Sheriff's Office Organizational Chart



#### Updated by: Lisa Knowles - 3/17/17 v1 PUBLIC SAFETY - BUDGET BREAKDOWN BY FUNCTION

|                                 | TOTAL<br>LAW<br>ENFORCEMENT<br>521 | TOTAL<br>CORRECTIONS<br>523 | TOTAL<br>COURT<br>SECURITY<br>516 | TOTAL      |
|---------------------------------|------------------------------------|-----------------------------|-----------------------------------|------------|
| PERSONNEL SERVICES              |                                    |                             |                                   |            |
| Headcount                       | 271.0                              | 179.0                       | 21.0                              | 471.0      |
| Executive Salary                | 121,612                            | 9